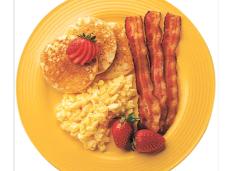

# Fully Cooked, Center Piece® Bacon, Regular

Jimmy Dean

Product Code: 31614

UPC Code:

- Naturally hardwood smoked for great flavor
- Fully cooked to save prep and cleanup time
- 100% usable, uniform slices for less waste and great plate appearance
- Gas-flush packaging for maximum freshness