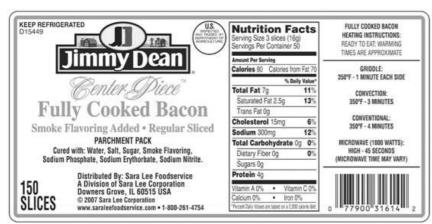

# Fully Cooked, Center Piece® Bacon, Regular

Jimmy Dean

Product Code: 31614

UPC Code:

- Naturally hardwood smoked for great flavor
- Fully cooked to save prep and cleanup time
- 100% usable, uniform slices for less waste and great plate appearance
- Gas-flush packaging for maximum freshness

# **NUTRITION FACTS**

Please contact us via email or call 1-800-24-TYSON for nutritional details for this product.